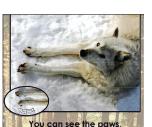

# **2**Y

6) Ask the student to point to each word while s/he reads. You are checking to see if a student uses his/her finger to touch each word while skipping over the spaces between words.

Acceptable Answers: "You can see the paws." "You can see the feet." "You can see the leas." "You can see the toes." "You can see the claws."