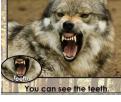

# **3**Y

When coming to the one new word on each page of a Yellow book and before scanning the picture for clues, a 3Y reader will produce the sound of the initial consonant. S/he will then scan the picture for the main idea that starts

with that letter sound. You are checking to see if a student uses a word that matches the main idea of the picture and starts with the same initial sound.

If reader cannot do this: DONE. Reader is **2Y** and level can now be entered into SchoolPace.