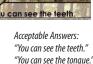

# **2**Y

6) Ask the student to point to each word while s/he reads. You are checking to see if a student uses his/her finger to touch each word while skipping over the spaces between words.

Acceptable Answers: "You can see the paws." "You can see the feet." "You can see the leas." "You can see the toes." "You can see the claws."